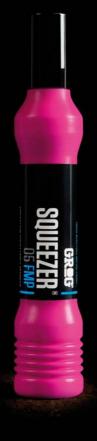

## SQUEEZABLE MARKER SQUEEZER® 05 FMP

ALCOHOL-BASED PIGMENTED PAINT Conforms to astm d 4236 Xylene free

The most trusted ally to blot out your city has got a 5mm tip to write anywhere. Small though it is, you just need to squeeze it lightly to get an extra bit of ink out. Try writing on a smooth surface with this and you'll go nuts! You will run out of space to write in before you realize it.

#### EQUIPPED WITH FLOWTEX™ 05 ROUND TIP

HIGH OUTPUT, BUILT-IN VALVE The best for smooth surfaces

FERRARI RED