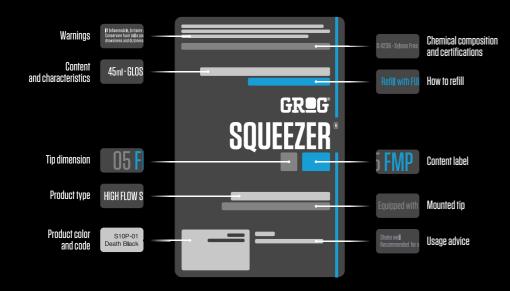

GROG<sup>®</sup> introduces its new color label system. From now on all labels will carry acronym and colored bands pointing to the type of ink used. You'll find it easier to know what you're using and the right refill you need.

# SOMETHING HAS CHANGED

HOW TO READ OUR NEW LABELS