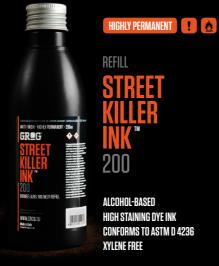

#### THE WORLD'S GOT A NEW PROBLEM

You can recognize the new Street Killer  $lnk^{w}$  products by their **Orange Label**. These extreme tools for relentless taggers are made with passion and tested by the best Writers. Dedicated to those who really want to leave their mark.

#### ITS GHOST WILL STAIN FOREVER

This newly formulated ink will resist even the most aggressive of solvents. Maximum flowing smoothness and opaque texture. It penetrates surfaces indelibly and dries instantly. Street Killer Ink™ will make buffers' lives hell.

#### PRODUCTS Squeezer\* 25 ski • street killer ink™ 200

ALCOHOL-BASED HIGH DENSITY PIGMENTED PAINT