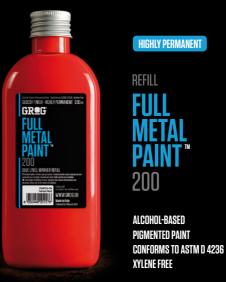

### FULL METAL PAINT<sup>™</sup> Algohol-based pigmented paint

FMP

#### THE EVERYDAY MARKER TREAT

Bright colors, maximum opacity and optimal flowing capacity are the winning features of all Full Metal Paint™ products marked **Blue Label**. The amazingly vivid, extra-shiny 16 color range is pure delight for your eyes.

#### STUNNING COLORS, FANTASTIC FLOW

The new Full Metal Paint<sup>™</sup> formula has been optimized for Squeezer<sup>®</sup>. Perfect balance between opacity and density. Write on the darkest of surfaces hassle-free, drippy to your liking. Top adherence even on those tricky smooth surfaces where other inks fail. The best choice for outdoor sessions.