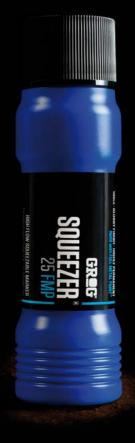

## SQUEEZABLE MARKER SQUEEZER® 25 FMP

ALCOHOL-BASED PIGMENTED PAINT Conforms to astm d 4236 Xylene free

Think big, tag bigger. The huge 25mm tip discharges massive amounts of ink. You won't believe your eyes. By adjusting the squeeze pressure you can control Full Metal Paint<sup>™</sup>'s super-drip flow. Try it on glass, you won't be able to stop yourself!

#### EQUIPPED WITH FLOWTEX™ 25 ROUND TIP

HIGH OUTPUT, BUILT-IN VALVE The best for smooth surfaces