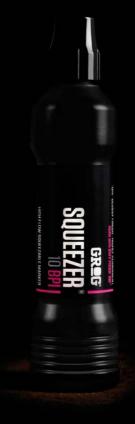

## SQUEEZABLE MARKER **SQUEEZER**® 10 BPI

ALCOHOL-BASED DYE INK Conforms to astm D 4236 Xylene free

Natural born Squeezer<sup>®</sup>. The marker that has changed cities' urban landscapes. It's impossible not to pick out its mark. Squeeze it and its drips won't stop flowing! Thanks to its Stronghair<sup>™</sup> tip, you can write as much as you like, even on rougher surfaces. Squeezer<sup>®</sup> 10 BPI is a true buffer's nightmare!

COLOR SHADES

| DEATH BLACK       | S10I-01           |
|-------------------|-------------------|
| DIVING BLUE       | \$10I-04          |
| JELLYFISH FUCHSIA | S101-19           |
| SPLATTER RED      | S10I-23           |
| CROCODILE GREEN   | \$10 <b>1-2</b> 4 |
| UPPERCUT PURPLE   | \$101-25          |

#### equipped with Stronghair™ 10 round tip

LONG-LASTING, BUILT-IN VALVE Maximum Performance even on Rough Surfaces

UPPERCUT PURPLE