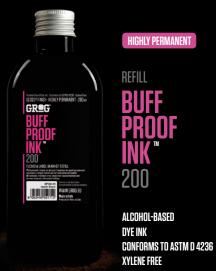

Highly permanent, especially on porous surfaces. The 200ml refill for GROG<sup>®</sup> **Fuchsia Label** markers. Fill it up to the brim and get back to getting up!

#### COLOR SHADES

| $\bigcirc$ | DEATH BLACK BPI20-01       |
|------------|----------------------------|
|            | DIVING BLUEBPI20-04        |
|            | JELLYFISH FUCHSIA BPI20-19 |
|            | SPLATTER REDBPI20-23       |
|            | CROCODILE GREEN BPI20-24   |
|            | UPPERCUT PURPLE BPI20-25   |