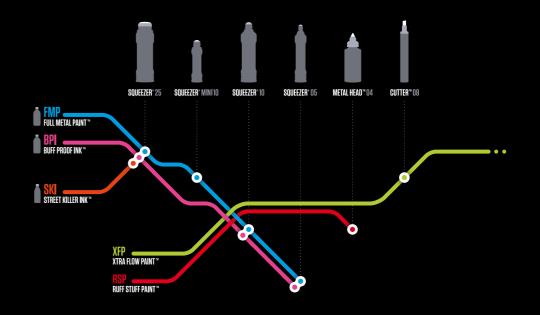

### FULL METAL PAINT<sup>™</sup> Algohol-based pigmented paint

FMP

## BPI BUFF PROOF INK<sup>™</sup>

#### THE WORLD'S GOT A NEW PROBLEM

You can recognize the new Street Killer  $lnk^{w}$  products by their **Orange Label**. These extreme tools for relentless taggers are made with passion and tested by the best Writers. Dedicated to those who really want to leave their mark.

#### **BEYOND THE LIMITS**

Forget about conventional markers. With GROG<sup>®</sup> **Red Label** products you will go beyond limits. Leave your mark where you couldn't before! The 11 piece color range, one cooler than the other, is just the icing on the cake!

PRODUCTS Metal Head™ 04 <mark>RSP</mark> I XFP XTRA FLOW PAINT<sup>™</sup>

ALCOHOL-BASED HIGH FLOW PIGMENTED PAINT

#### TAKE YOUR TAGS TO THE NEXT LEVEL

Green Label products are tailored for perfection. You can choose among a set of 13 super-bright, exceptionally fluid colors. Each element works perfectly as it has been repeatedly tested by the most demanding Writers. Dedicated to all hand-style maniacs.