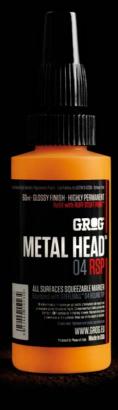

## squeezable marker METAL HEAD™ 04 RSP

ALCOHOL-BASED HIGH DENSITY PIGMENTED PAINT Conforms to astm d 4236 Xylene Free

Write where you've never dared to. Steelbal™ 4mm tip writes where other markers fail: concrete, rust, dirt and wet surfaces. Don't be afraid to squeeze, Ruff Stuff Paint™ will easily gush through, producing a thick layer of indelible color. With Metal Head™ nothing is going to stop you.

#### EQUIPPED WITH STEELBALL™ O4 ROUND TIP

INDUSTRIAL STRENGTH GRADE, BUILT-IN VALVE Works on any surface