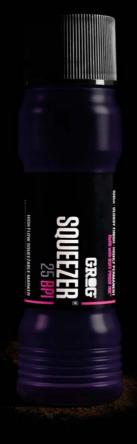

## SQUEEZABLE MARKER SQUEEZER® 25 BPI

ALCOHOL-BASED DYE INK Conforms to astm D 4236 Xylene free

Now your tags will be bigger than ever with the King of ink markers. This guy proves that size does matter. Squeeze it and get a thrill out its drips. You are in for some real long-lasting damage with this one, that's for sure!

#### COLOR SHADES

| DEATH BLACK       | S25I-01  |
|-------------------|----------|
| DIVING BLUE       | \$251-04 |
| JELLYFISH FUCHSIA | S251-19  |
| SPLATTER RED      | S25I-23  |
| CROCODILE GREEN   | \$251-24 |
| UPPERCUT PURPLE   | \$251-25 |

#### EQUIPPED WITH STRONGHAIR™ 25 ROUND TIP

LONG-LASTING, BUILT-IN VALVE Maximum Performance even on Rough Surfaces