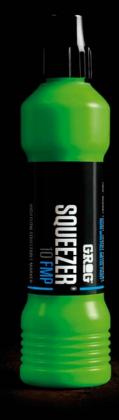

## SQUEEZABLE MARKER SQUEEZER® 10 FMP

ALCOHOL-BASED PIGMENTED PAINT Conforms to astm d 4236 Xylene free

The Squeezer<sup>®</sup> par excellence, it's impossible to forget its distinctive mark. It's the right marker to get up and go all city with thousands of colored tags. It's highly addictive. Squeeze it to produce merciless drips while its smooth flow will blow your mind! Once you have tried it, you won't be able to do without.

#### EQUIPPED WITH FLOWTEX™ 10 ROUND TIP

HIGH OUTPUT, BUILT-IN VALVE The best for smooth surfaces

10mm 💮