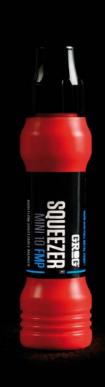

## SQUEEZABLE MARKER SQUEEZER® MINI 10 FMP

ALCOHOL-BASED PIGMENTED PAINT Conforms to astm d 4236 Xylene Free

The secret weapon always ready for action. Pocket-sized, you can stash it anywhere with ease. Small but only in size, this marker is pure dynamite. It's an explosion of color, but you can regulate its flow like with its bigger brothers. Squeezer<sup>®</sup> Mini is the bomb!

#### EQUIPPED WITH FLOWTEX™ 10 ROUND TIP

HIGH OUTPUT, BUILT-IN VALVE The best for smooth surfaces

**NEON GREEN** 